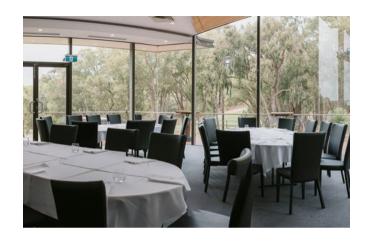

### Views 101

Upon entering our grand stone-walled lobby, guests will be greeted by a mesmerizing indoor water feature before making their way to Views 101. This exquisite venue is ideal for intimate dining events or cocktail receptions. It boasts floor-to-ceiling windows that offer panoramic views of the Alfresco Terrace and the Enchanted Valley below, along with a private bar to cater to your quests' needs.

For larger cocktail parties, the Alfresco Terrace area can be incorporated, providing an indoor and outdoor space that will allow your guests to unwind and revel in the beautiful surroundings. Whether you choose to stick to Views 101 or expand into the Alfresco Terrace area, your guests are sure to be impressed by the stunning ambiance and breathtaking views.