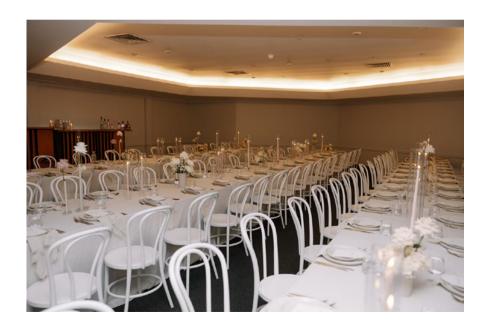

## Sandalwood Room

The Sandalwood Room is the largest venue at our resort, comfortably seating up to 170 guests and accommodating 200 guests for a cocktail reception. This room offers the perfect setting to impress your guests with a stunning floral installation, as its coffered ceiling adds to the WOW factor.

The Sandalwood Room offers a beautiful outlook over our front water feature and is designed with mirrored end walls that create an illusion of even more space, reflecting the beauty of your reception. For more intimate gatherings, the room can be divided into two separate spaces.

Whether you are planning a large or small event, the Sandalwood Room provides a versatile and sophisticated setting to make your event unforgettable.