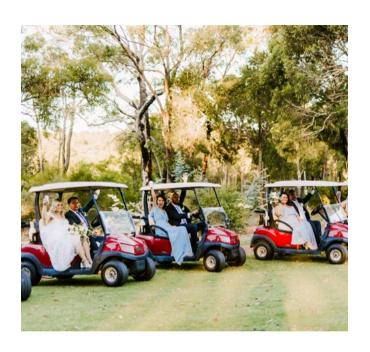

The venue is ideal if combining with a reception as your guests won't have yet entered the lodge building which by virtue is an experience in its self.

The Lodge Lawn much like the 18th lawn can bring a more playful approach for the bride with Golf Carts as a great memorable arrival option and very short walk thereafter. Photos are perfect here and of immediate nature meaning the timing can be reduced for you and guests before your wedding reception begins.

# Wedding Photography

Check out some of our Stunning photography spots, grab some carts & take to the course to capture yourself in our unique landscapes amongst the bushland, manicured lawns, water catchment areas & native floral gardens.