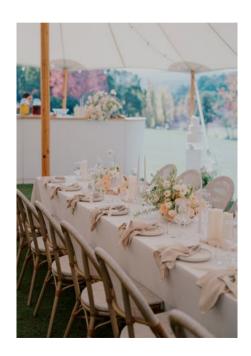

### The Alfresco Lawn

The newly grassed Alfresco Lawn at our venue is now ready to host your next private event. It's an excellent choice for those looking for an outdoor space to party into the night, especially for large groups. The lawn is surrounded by manicured gardens and a beautiful gazebo, with festoon lighting\* adding to the ambiance.

We recommend opting for food stalls or cocktail-style dining when utilising this space. This blank canvas allows you to unleash your creativity and plan a unique and unforgettable event that matches your style and preferences. Whether you want a themed party or a more relaxed gathering, this outdoor space is perfect for bringing your vision to life. \*Additional Lighting may be required at clients cost.