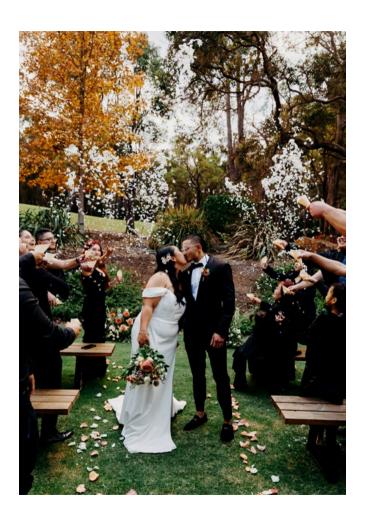

# Forest Chapel

This intimate outdoor venue boasts partial shading, making it perfect for smaller weddings. Its enchanting ambiance is highlighted by a wedding gazebo draped in jasmine, situated beneath the forest canopy.

From here, guests can enjoy views of the 9th green and a nearby lake. The bride can remain hidden until the last moment, tucked away on the Forest Views room's merbau veranda, providing a simple yet elegant approach. Slate flagstaffs with a center aisle offer seating for guests, with additional standing positions available on the wooden decks behind.