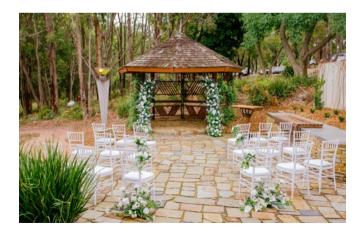

# Forest Chapel

This intimate outdoor venue boasts partial shading, making it perfect for smaller weddings. Its enchanting ambiance is highlighted by a wedding gazebo draped in jasmine, situated beneath the forest canopy.

From here, guests can enjoy views of the 9th green and a nearby lake. The bride can remain hidden until the last moment, tucked away on the Forest Views room's merbau veranda, providing a simple yet elegant approach. Slate flagstaffs with a center aisle offer seating for guests, with additional standing positions available on the wooden decks behind.