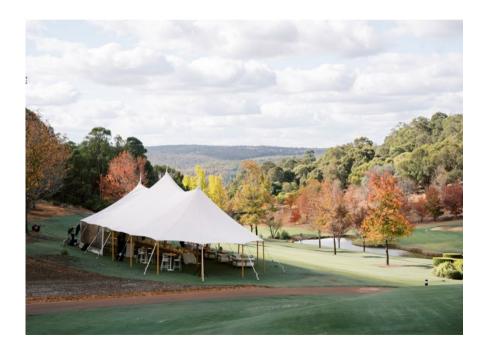

# 18th Lawn Sperry Tent

Dreaming of an outdoor reception location with a view like no other, look no further. Give you guests an extraordinary experience overlooking the enchanted valley while dining in the Leeuwin Sperry Tent provided by TP & Co. This space can accommodate 100pax seated, with inclusive dining furniture & lighting supplied by TP & Co. Larger tents available on request for 140+

Enchanted Valley Package available now!