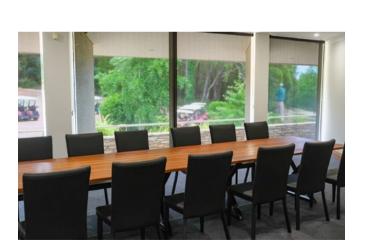

## Boardroom

The boardroom is the perfect additional space for a chill-out area that can be utilized in a variety of ways throughout the day. It serves as an ideal spot for private drinks and refreshments before the ceremony, a post-ceremony gathering, or an intimate moment for the newlywed couple. Additionally, it can be a great space for your bridal party to freshen up before entering the reception.

With so many options available, the boardroom provides a versatile setting that can cater to your needs and preferences. Whether you're looking for a place to unwind with a few drinks or a private area to steal away for some intimate moments, the boardroom is the perfect space for you.