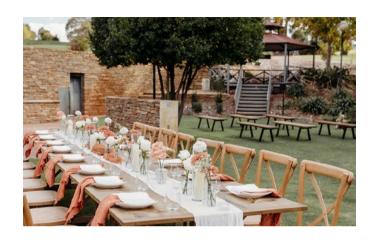

## The Alfresco Lawn

The newly grassed Alfresco Lawn is a stunning location for your ceremony. Get lost amongst the nature of Araluen, surrounded by manicured gardens and a beautiful gazebo. You are able to use space efficiently by also hosting your reception here. Perfect space for a larger ceremony.

### The Alfresco Lawn

The newly grassed Alfresco Lawn at our venue is now ready to host your next private event. It's an excellent choice for those looking for an outdoor space to party into the night, especially for large groups. The lawn is surrounded by manicured gardens and a beautiful gazebo, with festoon lighting\* adding to the ambiance.

We recommend opting for food stalls or cocktail-style dining when utilising this space. This blank canvas allows you to unleash your creativity and plan a unique and unforgettable event that matches your style and preferences. Whether you want a themed party or a more relaxed gathering, this outdoor space is perfect for bringing your vision to life. \*Additional Lighting may be required at clients cost.