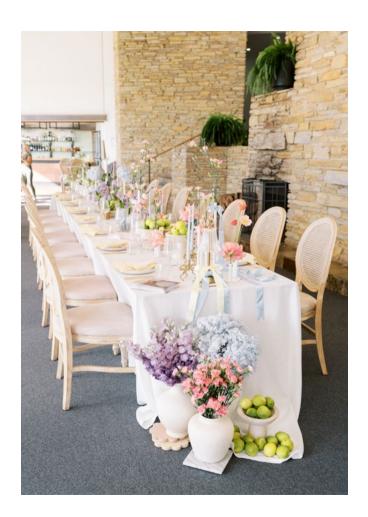

## Sandalwood Room

The Sandalwood Room is the largest venue at our resort, comfortably seating up to 170 guests and accommodating 200 guests for a cocktail reception. This room offers the perfect setting to impress your guests with a stunning floral installation, as its coffered ceiling adds to the WOW factor.

The Sandalwood Room offers a beautiful outlook over our front water feature and is designed with mirrored end walls that create an illusion of even more space, reflecting the beauty of your reception. For more intimate gatherings, the room can be divided into two separate spaces.

Whether you are planning a large or small event, the Sandalwood Room provides a versatile and sophisticated setting to make your event unforgettable.