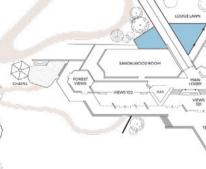

9TH LAWN

ALFRESCOLAWA

|                      |          | Seated            |              |
|----------------------|----------|-------------------|--------------|
| Location             | Cocktail | (Ovals - 12pax)   | Bridal Table |
| Views 101            | 80       | 5 Ovals - 60      | 10           |
| Views 102 & Balcony  | 160      | 8 Ovals - 96      | 12           |
| Sandalwood Room      | 200      | 14 Ovals - 168    | 12           |
| Forest Views         | 50       | 2 Ovals - 24      | 10           |
| The Alfresco Terrace | 140      | 9 Alfresco - 72   | 12           |
| The Alfresco Lawn    | 250      | 12 Alfresco - 150 | 12           |