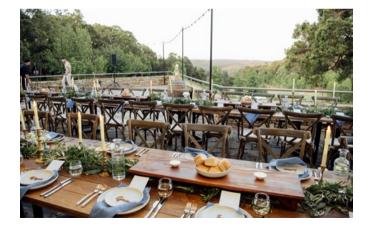

# 18th Lawn Sperry Tent

Dreaming of an outdoor reception location with a view like no other, look no further. Give you guests an extraordinary experience overlooking the enchanted valley while dining in the Leeuwin Sperry Tent provided by TP & Co. This space can accommodate 100pax seated, with inclusive dining furniture & lighting supplied by TP & Co. Larger tents available on request for 140+

Enchanted Valley Package available now!