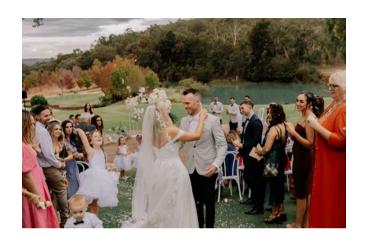

# Forest Chapel

This intimate outdoor venue boasts partial shading, making it perfect for smaller weddings. Its enchanting ambiance is highlighted by a wedding gazebo draped in jasmine, situated beneath the forest canopy.

From here, guests can enjoy views of the 9th green and a nearby lake. The bride can remain hidden until the last moment, tucked away on the Forest Views room's merbau veranda, providing a simple yet elegant approach. Slate flagstaffs with a center aisle offer seating for guests, with additional standing positions available on the wooden decks behind.