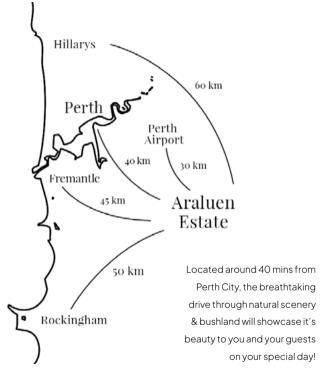

#### Now let's make some memories

Congratulations on your recent Engagement and interest in holding your wedding celebration with us.

Home to The Enchanted Valley, located on the doorstep to the Wungong Regional Park, Araluen Estate is set amongst native bushland, vast acreage of manicured lawns, dense, green woodlands and native floral gardens, offering an unparalleled wedding experience in Western Australia