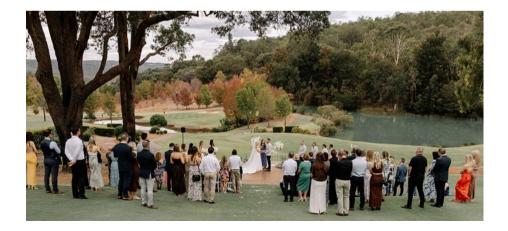

#### The 18th Lawn

This outdoor venue is a spectacular location for tying the knot, especially during the pleasant Spring and Autumn months. The lush green grass underfoot and the shade provided by the native bush canopy make it an ideal spot.

What makes this venue truly magical is the breathtaking view of the Enchanted Valley behind you as you exchange vows.

Your guests will have ample seating, and there will still be plenty of space for others to stand and witness your union from an elevated position. This ensures that everyone gets an uninterrupted view of your special moment.

You can even take advantage of the picturesque surroundings to capture some must-have photos with your entire guest list. The lake below and the 9th fairway in the background provide the perfect backdrop for your immediate photo session.